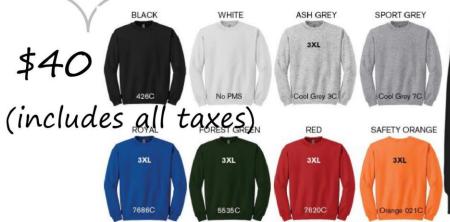

Sweatshirts orders will be taken next week, up until Feb 14th. See page 2 of this

newsletter for additional information.

**Tech talk:** Brian stated that VHS tapes on chip carving are available in the storage closet.

## **Sweatshirts**

Logo on topleft only.

Small, Medium, Large, X-Large

2XL, 3XL, 4XL

\$48 (includes all taxes)

### 1801 - GILDAN® Heavy Blend™ Crewneck Sweatshirt

Payment deadline is February 14th.

Sweatshirt delivery date is March 9th.